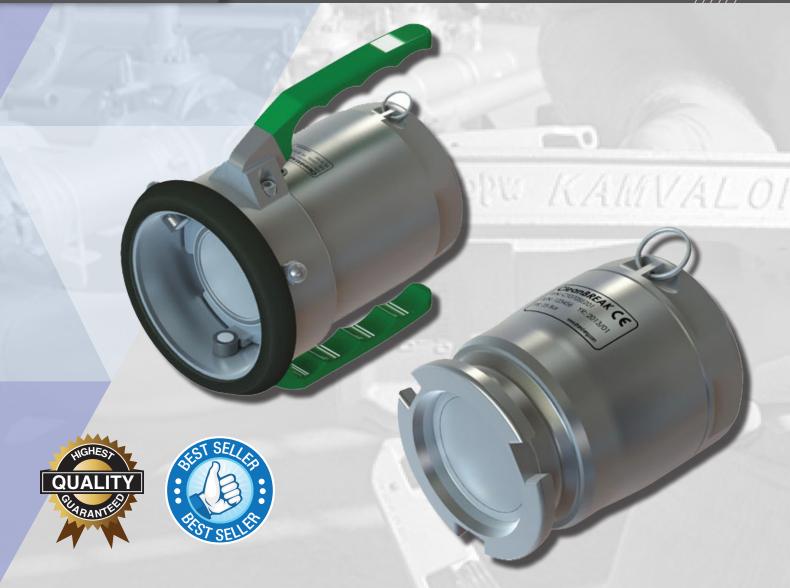

| Part No.                       | Description                        |
|--------------------------------|------------------------------------|
| <b>AF-</b> LV-CH070-<br>SEY01D | 2" BSP Drybreak Hose Unit SS/Viton |
| AF-LV-CT070-<br>SEZ01          | 2" BSP Drybreak Tank unit SS/Viton |